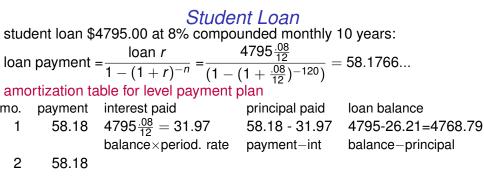

# $\frac{Student \ Loan}{\text{student loan $$\$4795.00$ at 8% compounded monthly 10 years:}}$ loan payment = $\frac{\text{loan } r}{1 - (1 + r)^{-n}} = \frac{4795 \frac{.08}{12}}{(1 - (1 + \frac{.08}{12})^{-120})} = 58.1766...$

◆□ ▶ ◆□ ▶ ◆三 ▶ ◆□ ▶ ◆□ ▶

| Student Loan<br>student loan \$4795.00 at 8% compounded monthly 10 years:<br>loan payment = $\frac{1000 r}{1 - (1 + r)^{-n}} = \frac{4795 \frac{.08}{12}}{(1 - (1 + \frac{.08}{12})^{-120})} = 58.1766$ |              |                                 |                |                    |  |  |  |  |
|---------------------------------------------------------------------------------------------------------------------------------------------------------------------------------------------------------|--------------|---------------------------------|----------------|--------------------|--|--|--|--|
| amo                                                                                                                                                                                                     | rtization ta | ble for level payment           | plan           |                    |  |  |  |  |
| mo.                                                                                                                                                                                                     | payment      | interest paid                   | principal paid | loan balance       |  |  |  |  |
| 1                                                                                                                                                                                                       | 58.18        | $4795\frac{.08}{.12} = 31.97$   | 58.18 - 31.97  | 4795-26.21=4768.79 |  |  |  |  |
|                                                                                                                                                                                                         |              | balance×period. rate            | payment-int    | balance-principal  |  |  |  |  |
| 2                                                                                                                                                                                                       | 58.18        | $4768.79\frac{.08}{12} = 31.79$ | 58.18-31.79    | 4768.79-26.39      |  |  |  |  |
|                                                                                                                                                                                                         |              |                                 | =26.39         | =4742.40           |  |  |  |  |
| 120                                                                                                                                                                                                     | 58.18        | 0.38                            | 57.80          | (\$0.63)           |  |  |  |  |